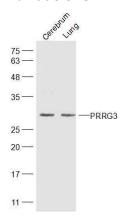

## **Validations**

Fig1: Sample:; Cerebrum (Mouse) Lysate at 40 ug; Lung (Mouse) Lysate at 40 ug; Primary: Anti-PRRG3 at 1/300 dilution; Secondary: IRDye800CW Goat Anti-Rabbit IgG at 1/20000 dilution; Predicted band size: 24 kD; Observed band size: 28 kD