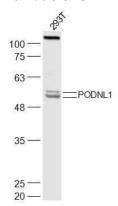

**Validations** 

Fig1: Sample:; 293T(Human) Cell Lysate at 30 ug; Primary: Anti-PODNL1 at 1/300 dilution; Secondary: IRDye800CW Goat Anti-Rabbit IgG at 1/20000 dilution; Predicted band size: 54 kD; Observed band size: 54/56 kD