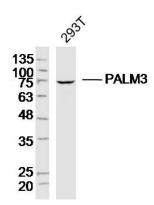

**Validations** 

Fig1: Sample:293T (Human)Cell Lysate at 40 ug; Primary: Anti-PALM3 at 1/300 dilution; Secondary: IRDye800CW Goat Anti-RabbitIgG at

1/20000 dilution; Predicted band size: 72kD;

Observed band size: 72kD