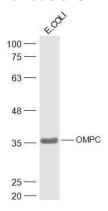

**Validations** 

Fig1: Sample:; E.coli Lysis solution Lysate at 30 ug; Primary: Anti-OMPC at 1/500 dilution; Secondary: IRDye800CW Goat Anti-Rabbit IgG at 1/20000 dilution; Predicted band size: 38 kD; Observed band size: 38 kD