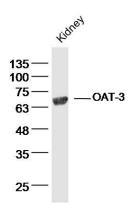

#### **Validations**

Fig1: Sample:Kidney (Mouse) Lysate at 40 ug; Primary: Anti-OAT-3 at 1/300 dilution; Secondary: IRDye800CW Goat Anti-Rabbit IgG at 1/20000 dilution; Predicted band size: 59 kD; Observed band size: 65 kD