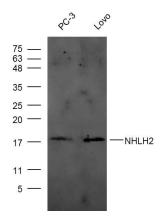

**Validations** 

Fig1: Sample:; PC-3 (human)cell Lysate at 40 ug; Lovo (human)cell Lysate at 40 ug; Primary: Anti-NHLH2 at 1/300 dilution; Secondary: IRDye800CW Goat Anti-Rabbit IgG at 1/20000 dilution; Predicted band size: 15 kD; Observed band size: 18 kD