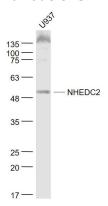

#### **Validations**

Fig1: Sample:; U937(Human) Cell Lysate at 30 ug; Primary: Anti- NHEDC2 at 1/1000 dilution; Secondary: IRDye800CW Goat Anti-Rabbit IgG at 1/20000 dilution; Predicted band size: 58 kD; Observed band size: 55 kD