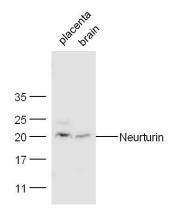

## **Validations**

Fig1: Sample:; Placenta(Mouse)lysate at 30 ug;; Brain(Mouse) lysate at 30 ug;; Primary: Anti-Neurturin at 1:300 dilution;; Secondary: HRP conjugated Goat-Anti-rabbit IgG(bs-0295G-HRP) at 1: 5000 dilution;; Predicted band size: 21 kD; Observed band size: 21 kD