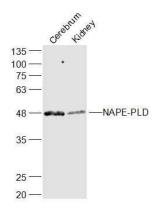

### **Dilutions**

**WB:1:500-2000 Validations** 

Fig1: Sample:; Cerebrum (Mouse) Lysate at 40 ug; Kidney (Mouse) Lysate at 40 ug; Primary: Anti-NAPE-PLD at 1/300 dilution; Secondary: IRDye800CW Goat Anti-Rabbit IgG at 1/20000 dilution; Predicted band size: 46 kD; Observed band size: 46 kD