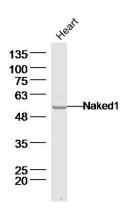

#### **Validations**

Fig1: Sample: Heart (Mouse) Lysate at 40 ug; Primary: Anti-Naked1 at 1/300 dilution; Secondary: IRDye800CW Goat Anti-Rabbit IgG at 1/20000 dilution; Predicted band size: 52 kD; Observed band size: 52 kD