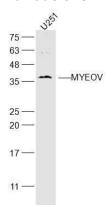

**Validations** 

Fig1: Sample:; U251(Human) Cell Lysate at 40 ug; Primary: Anti-MYEOV at 1/300 dilution; Secondary: IRDye800CW Goat Anti-Rabbit IgG at 1/20000 dilution; Predicted band size: 34 kD;

Observed band size: 36 kD