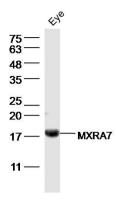

**Validations** 

Fig1: Sample: Eye (Mouse) Lysate at 40 ug; Primary: Anti-MXRA7 at 1/300 dilution; Secondary: IRDye800CW Goat Anti-Rabbit IgG at 1/20000 dilution; Predicted band size: 21 kD;