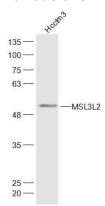

**Validations** 

Fig1: Sample:; Hcclm3(Human) Cell Lysate at 30 ug; Primary: Anti-MSL3L2 at 1/300 dilution; Secondary: IRDye800CW Goat Anti-Rabbit IgG at 1/20000 dilution; Predicted band size: 51 kD; Observed band size: 51 kD