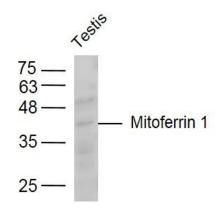

**Dilutions** 

WB:1:500-2000

**Validations** 

Fig1: Sample:; Testis (Mouse) Lysate at 40 ug; Primary: Anti-Mitoferrin 1 at 1/300 dilution; Secondary: IRDye800CW Goat Anti-Rabbit IgG at 1/20000 dilution; Predicted band size: 37 kD;

Observed band size: 37 kD