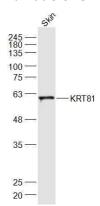

**Validations** 

Fig1: Sample:; Skin (Mouse) Lysate at 40 ug; Primary: Anti-KRT81 at 1/1000 dilution; Secondary: IRDye800CW Goat Anti-Rabbit IgG at 1/20000 dilution; Predicted band size: 55 kD;

Observed band size: 58 kD