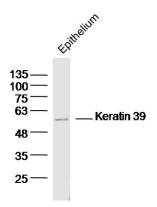

**Validations** 

Fig1: Sample:Epithelium(Mouse)Lysate at 40 ug; Primary: Anti-Keratin 39 at 1/300 dilution; Secondary: IRDye800CW Goat Anti-Rabbit IgG at 1/20000 dilution; Predicted band size: 56 kD;