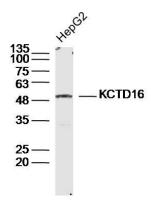

**Validations** 

Fig1: Sample: HepG2 Cell (Human) Lysate at 30 ug; Primary: Anti- KCTD16 at 1/300 dilution; Secondary: IRDye800CW Goat Anti-Rabbit IgG at 1/20000 dilution; Predicted band size: 49kD; Observed band size: 49kD