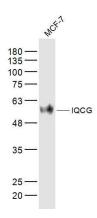

Fig1: Sample:; MCF-7(Human) Cell Lysate at 40 ug; Primary: Anti-IQCG at 1/300 dilution; Secondary: IRDye800CW Goat Anti-Rabbit IgG at 1/20000 dilution; Predicted band size: 52 kD; Observed band size: 52 kD