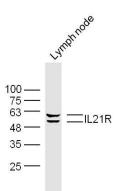

# Validations

Fig1: Sample:; Lymph node (Mouse) Lysate at 40 ug; Primary: Anti- IL21R at 1/300 dilution; Secondary: IRDye800CW Goat Anti-Rabbit IgG at 1/20000 dilution; Predicted band size: 55 kD;

Observed band size: 55 kD