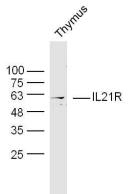

Fig2: Sample:; Thymus (Mouse) Lysate at 40 ug; Primary: Anti- IL21R at 1/300 dilution; Secondary: IRDye800CW Goat Anti-Rabbit IgG at 1/20000 dilution; Predicted band size: 55 kD; Observed band size: 55 kD