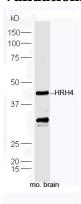

#### **Validations**

Fig1: Protein: brain(mouse) lysate at 40ug;; Primary: rabbit Anti-HRH4 at 1:300;; Secondary: HRP conjugated Goat-Anti-rabbit IgG(bs-0295G-HRP) at 1: 5000;; Predicted band size: 44 kD; Observed band size: 44 kD