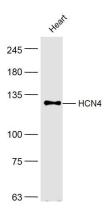

IHC-P:1:400-800 **Validations** 

Fig1: Sample:; Heart (Mouse) Lysate at 40 ug; Primary: Anti-HCN4 at 1/300 dilution; Secondary: IRDye800CW Goat Anti-Rabbit IgG at 1/20000 dilution; Predicted band size: 129 kD; Observed

band size: 129 kD