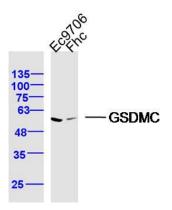

**Validations** 

Fig1: Sample:; EC-9706 Cell (Human) Lysate at 40 ug; FHC Cell (Human) Lysate at 40 ug; Primary: Anti- GSDMC at 1/300 dilution; Secondary: IRDye800CW Goat Anti-Rabbit IgG at 1/20000 dilution; Predicted band size: 58 kD; Observed band size: 58 kD