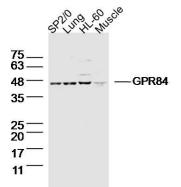

## Validations

Fig1: Sample:; SP2/0 (mouse)Cell Lysate at 40 ug; Lung(mouse) Lysate at 40 ug; HL-60 (human)Cell Lysate at 40 ug; Muscle (mouse) Lysate at 40 ug; Primary: Anti- GPR84 at 1/300 dilution; Secondary: IRDye800CW Goat Anti-Rabbit IgG at 1/20000 dilution; Predicted band size: 44kD;