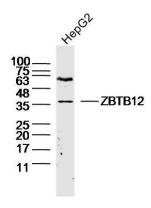

**Validations** 

Fig1: Sample: HepG2 (human)Cell Lysate at 40 ug; Primary: Anti-ZBTB12 at 1/300 dilution; Secondary: IRDye800CW Goat Anti-Rabbit IgG at 1/20000 dilution; Predicted band size: 35 kD; Observed band size: 36 kD