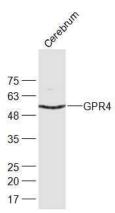

# Validations

Fig1: Sample:; Cerebrum (Mouse) Lysate at 40 ug; Primary: Anti-GPR4 at 1/300 dilution; Secondary: IRDye800CW Goat Anti-Rabbit IgG at 1/20000 dilution; Predicted band size: 41 kD; Observed