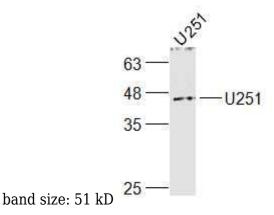

Fig2: Sample:; U251(Human) Cell Lysate at 30 ug; Primary: Anti-GPR4 at 1/1000 dilution; Secondary: IRDye800CW Goat Anti-Rabbit IgG at 1/20000 dilution; Predicted band size: 41 kD; Observed band size: 43 kD