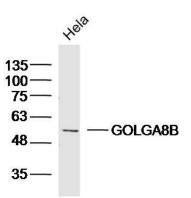

## Validations

Fig1: Sample:Hela (Human)Lysate at 40 ug; Primary: Anti-GOLGA8B at 1/300 dilution; Secondary: IRDye800CW Goat Anti-RabbitIgG at 1/20000 dilution; Predicted band size: 67kD;

# 

Observed band size: 51kD 25

Fig2: Sample:; U937 Cell (Human) Lysate at 40 ug; A549 Cell (Human) Lysate at 40 ug; Primary: Anti- GOLGA8B at 1/300 dilution; Secondary: IRDye800CW Goat Anti-Rabbit IgG at 1/20000 dilution; Predicted band size: 67 kD; Observed band size: 67 kD