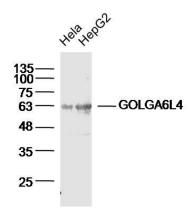

**Validations** 

Fig1: Sample:; MCF-7 (Human)Cell Lysate at 40 ug; Hela(Human) Cell Lysate at 40 ug; Primary: Anti-GALNT10(bs-13270R)at 1/300 dilution; Secondary: IRDye800CW Goat Anti-RabbitIgG at 1/20000 dilution; Predicted band size: 69kD; Observed band size: 63kD