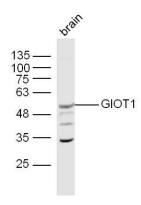

#### **Validations**

Fig1: Sample:; Brain (Mouse) Lysate at 40 ug; Primary: Anti-GIOT1 at 1/300 dilution; Secondary: IRDye800CW Goat Anti-Rabbit IgG at 1/20000 dilution; Predicted band size: 66 kD; Observed band size: 52 kD