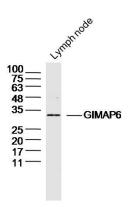

**Validations** 

Fig1: Sample: Lymph node (Mouse) Lysate at 40 ug; Primary: Anti-GIMAP6 at 1/300 dilution; Secondary: IRDye800CW Goat Anti-Rabbit IgG at 1/20000 dilution; Predicted band size: 33kD;

Observed band size: 33kD