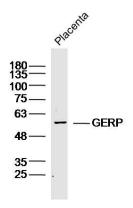

**Validations** 

Fig1: Sample:; Placenta (Mouse) Lysate at 40 ug; Primary: Anti- GERP at 1/300 dilution; Secondary: IRDye800CW Goat Anti-Rabbit IgG at 1/20000 dilution; Predicted band size: 61kD; Observed