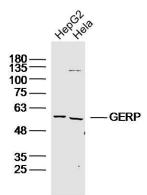

band size: 61kD

Fig2: Sample:; HepG2 Cell (Human) Lysate at 30 ug; Hela Cell(Human)Lysate at 30 ug; Primary: Anti- GERP at 1/300 dilution; Secondary: IRDye800CW Goat Anti-Rabbit IgG at 1/20000 dilution; Predicted band size: 61kD; Observed band size: 61kD