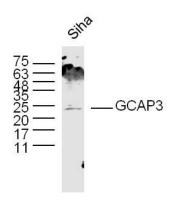

**Validations** 

Fig1: Sample:; Siha Cell (Human) Lysate at 30 ug; Primary: Anti- GCAP3 at 1/300 dilution; Secondary: IRDye800CW Goat Anti-Rabbit IgG at 1/20000 dilution; Predicted band size: 24kD;

Observed band size: 24kD