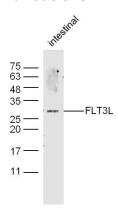

#### **Validations**

Fig1: Sample: intestine (Mouse) Lysate at 40 ug; Primary: Anti-FLT3L(bs-10196R) at 1/300 dilution; Secondary: IRDye800CW Goat Anti-Rabbit IgG at 1/20000 dilution; Predicted band size: 23 kD;

Observed band size: 28 kD