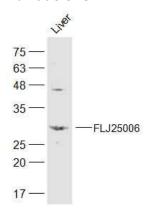

**Validations** 

Fig1: Sample:; Liver (Mouse) Lysate at 40 ug; Primary: Anti-FLJ25006 at 1/300 dilution; Secondary: IRDye800CW Goat Anti-Rabbit IgG at 1/20000 dilution; Predicted band size: 31 kD; Observed band size: 31 kD