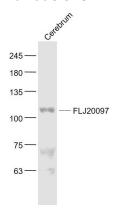

#### **Validations**

Fig1: Sample:; Cerebrum (Mouse) Lysate at 40 ug; Primary: Anti- FLJ20097 at 1/1000 dilution; Secondary: IRDye800CW Goat Anti-Rabbit IgG at 1/20000 dilution; Predicted band size: 111 kD; Observed band size: 111 kD