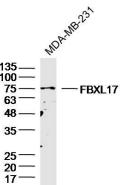

## ons

2000 ıs

Fig1: Sample: MDA-MB-231 cell (Human) Lysate at 30 ug; Primary: Anti-FBXL17 at 1/300 dilution; Secondary: IRDye800CW Goat Anti-Rabbit IgG at 1/20000 dilution; Predicted band size: 76kD; Observed band size: 76kD