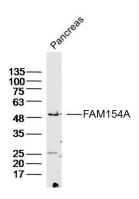

#### **Validations**

Fig1: Sample: Pancreas (Mouse) Lysate at 40 ug; Primary: Anti-FAM154A at 1/300 dilution; Secondary: IRDye800CW Goat Anti-Rabbit IgG at 1/20000 dilution; Predicted band size: 55 kD; Observed band size: 52 kD