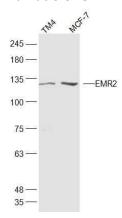

**Validations** 

Fig1: Sample:; TM4(Mouse) Cell Lysate at 30 ug; MCF-7(Human) Cell Lysate at 30 ug; Primary: Anti-EMR2 at 1/300 dilution; Secondary: IRDye800CW Goat Anti-Rabbit IgG at 1/20000 dilution; Predicted band size: 88 kD; Observed