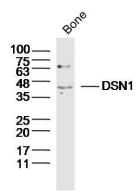

**Validations** 

Fig1: Sample: Bone (Mouse) Lysate at 40 ug; Primary: Anti-DSN1 at 1/300 dilution; Secondary: IRDye800CW Goat Anti-Rabbit IgG at 1/20000 dilution; Predicted band size: 40kD; Observed band size: 40kD