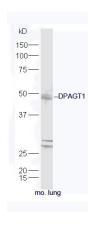

## **Dilutions**

**WB:1:500-2000 Validations** 

Fig1: Protein: lung(mouse) lysate at 40ug;; Primary: rabbit Anti-DPAGT1 at 1:300;; Secondary: HRP conjugated Goat-Anti-rabbit IgG(bs-0295G-HRP) at 1: 5000;; Predicted band size: 46 kD; Observed band size: 46 kD