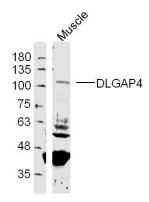

Fig1: Sample:; Muscle (Mouse) Lysate at 40 ug; Primary: Anti- DLGAP4 at 1/300 dilution; Secondary: IRDye800CW Goat Anti-Rabbit IgG at 1/20000 dilution; Predicted band size: 108 kD; Observed band size: 108 kD