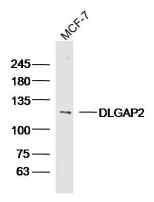

**Validations** 

Fig1: Sample: MCF-7 Cell (Human) Lysate at 40 ug; Primary: Anti-DLGAP2 at 1/300 dilution; Secondary: IRDye800CW Goat Anti-Rabbit IgG at 1/20000 dilution; Predicted band size: 118 kD; Observed band size: 118 kD