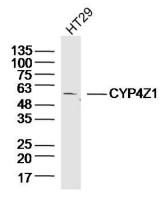

Fig2: Sample: HT29(Human) Cell Lysate at 40 ug;

Primary: Anti-CYP4Z1 at 1/300 dilution;

Secondary: IRDye800CW Goat Anti-RabbitIgG at 1/20000 dilution; Predicted band size: 59kD;

Observed band size: 59kD