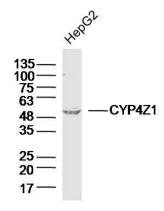

**Validations** 

Fig1: Sample: HepG2 (Human)Cell Lysate at 40 ug; Primary: Anti-CYP4Z1 at 1/300 dilution; Secondary: IRDye800CW Goat Anti-RabbitIgG at 1/20000 dilution; Predicted band size: 59kD; Observed band size: 59kD