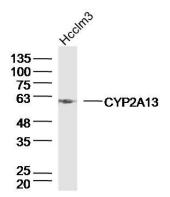

**Validations** 

Fig1: Sample:Hcclm3 Cell (Human) Lysate at 40 ug; Primary: Anti-CYP2A13 at 1/300 dilution; Secondary: IRDye800CW Goat Anti-Rabbit IgG at 1/20000 dilution; Predicted band size: 57kD; Observed band size: 57kD