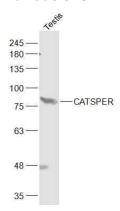

#### **Validations**

Fig1: Sample:; Testis (Mouse) Lysate at 40 ug; Primary: Anti-CATSPER at 1/1000 dilution; Secondary: IRDye800CW Goat Anti-Rabbit IgG at 1/20000 dilution; Predicted band size: 90 kD; Observed band size: 85 kD