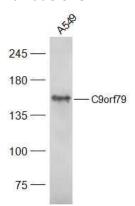

**Validations** 

Fig1: Sample:; A549(Human) Cell Lysate at 40 ug; Primary: Anti-C9orf79 at 1/300 dilution; Secondary: IRDye800CW Goat Anti-Rabbit IgG at 1/20000 dilution; Predicted band size: 157 kD; Observed band size: 157 kD