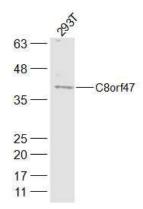

**Validations** 

Fig1: Sample:; 293T(Human) Cell Lysate at 40 ug; Primary: Anti-C8orf47 at 1/300 dilution; Secondary: IRDye800CW Goat Anti-Rabbit IgG at 1/20000 dilution; Predicted band size: 40 kD; Observed band size: 40 kD