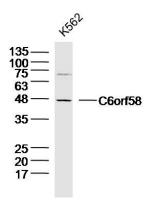

**Validations** 

Fig1: Sample:; K562 Cell (Human) Lysate at 30 ug; Primary: Anti- C6orf58 at 1/300 dilution; Secondary: IRDye800CW Goat Anti-Rabbit IgG at 1/20000 dilution; Predicted band size: 36kD; Observed band size: 46kD