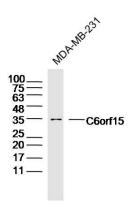

**Validations** 

Fig1: Sample: MDA-MB-231 Cell (Human) Lysate at 30 ug; Primary: Anti-C6orf15 at 1/300 dilution; Secondary: IRDye800CW Goat Anti-Rabbit IgG at 1/20000 dilution; Predicted band size: 32kD; Observed band size: 34kD