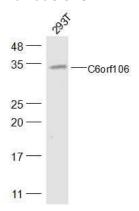

#### **Validations**

Fig1: Sample:; 293T(Human) Cell Lysate at 40 ug; Primary: Anti-C6orf106 at 1/300 dilution; Secondary: IRDye800CW Goat Anti-Rabbit IgG at 1/20000 dilution; Predicted band size: 33 kD; Observed band size: 33 kD