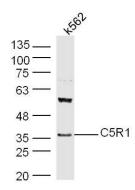

Fig1: Protein: k562(human) lysate at 40ug;; Primary: rabbit Anti-C5R1 at 1:300;; Secondary: HRP conjugated Goat-Anti-rabbit IgG(bs-0295G-HRP) at 1: 5000;; Predicted band size: 39 kD; Observed band size: 36 kD